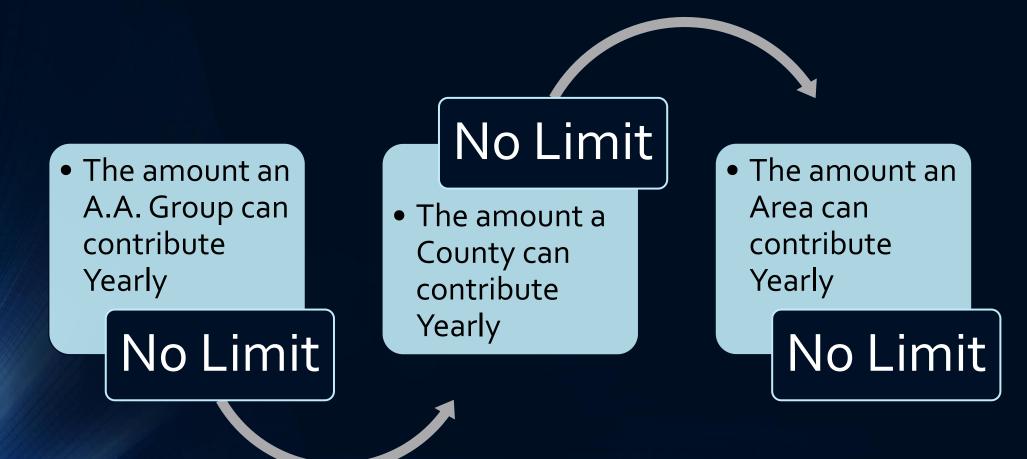

C AND D

### 2023 Conference Committee on Finance

- **ITEM C:** Review the Conference-approved level of \$10,000 for individual bequests to the General Service Board from A.A. members.
- **ITEM D:** Review the Conference-approved maximum annual contribution of \$5,000 to the General Service Board from an individual A.A. member.

# History of Contribution Limits



- Bequest Contribution Limits
- 1967 \$100 \$200
- 1972 \$200 \$300
- 1979 \$300 \$500
- 1986 \$500 \$1,000
- 1999 \$1,000 \$2,000
- 2007 \$2,000 \$3,000
- 2012 \$3,000 \$5,000
- 2019 **\$5,000 \$10,000**

- Individual Contribution Limits
- 1967 \$100 \$200
- 1972 \$200 \$300
- 1979 \$300 \$500
- 1986 \$500 \$1,000
- 1999 \$1,000 \$2,000
- 2007 \$2,000 \$3,000
- 2018 \$3,000 \$5,000

#### Contribution limits from A.A. entities



#### Why Contribute? Your contributions help carry the A.A. message

- Archives
- Cooperation with the Professional Community
- Corrections
- Public Information
- Treatment & Accessibilities
- Special Workers

## Thank You!