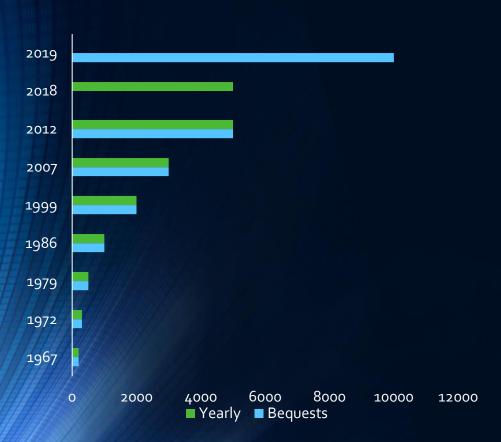

# History of Contribution Limits

- Bequest Contribution Limits
- 1967 \$100 \$200
- 1972 \$200 \$300
- 1979 \$300 \$500
- 1986 \$500 \$1,000
- 1999 \$1,000 \$2,000
- 2007 \$2,000 \$3,000
- 2012 \$3,000 \$5,000
- 2019 **\$5,000 \$10,000**

- Individual Contribution Limits
- 1967 \$100 \$200
- 1972 \$200 \$300
- 1979 \$300 \$500
- 1986 \$500 \$1,000
- 1999 \$1,000 \$2,000
- 2007 \$2,000 \$3,000
- 2018 \$3,000 \$5,000